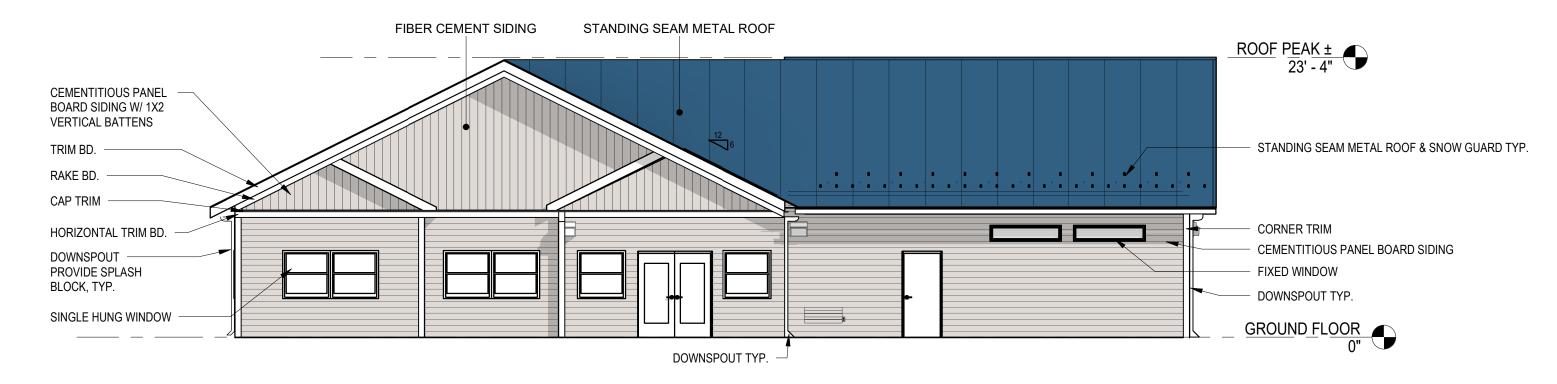

1 NORTH ELEVATION COLORED
D-201 SCALE: 1/8" = 1'-0"

FIBER CEMENT SIDING

STANDING SEAM METAL ROOF

ROOF PEAK ±
23' - 4"

STANDING SEAM METAL ROOF & SNOW GUARDS TYP.

CORNER TRIM

CEMENTITIOUS PANEL BOARD SIDING

DOWNSPOUT TYP.

## 4 SOUTH ELEVATION COLORED SCALE: 1/8" = 1'-0"



## 3 EAST ELEVATION COLORED D-201 SCALE: 1/8" = 1'-0"

D-201



WEST ELEVATION COLORED

SCALE: 1/8" = 1'-0"

MATERIAL LEGEND

STANDING SEAM METAL ROOF: MCBI LOKSEAM ROOF COLOR HARBOR BLUE
FIBER CEMENT SIDING: JAMES HARDIE SIDING COLOR PEARL GREY

0' 2' 4' 8' 16

SCALE: 1/8" = 1'-0"

Key Plan

SCALE: X'-X"

No. Revision Date
Project Name

SYLVAN BEACH WELCOME CENTER

SYLVAN BEACH, NEW YORK 13157

ENGINEERS, ARCHITECTS, & LAND SURVEYORS

4873 NYS Route 5

Vernon, New York 13476

Tel: 315.953.4200

Fax: 315.953.4202

Email: mail@delta-eas.com

www.delta-eas.com

Phase ISSUED FOR BID

> UNAUTHORIZED ALTERATION OF THIS DRAWING IS A VIOLATION OF THE NEW YORK STATE EDUCATION LAW, SECTION 7209, SUBDIVISION 2.

2019.036.001

Date 2022.01.12

Drawing Title

COLORED ELEVATIONS

Drawing No.

D-201