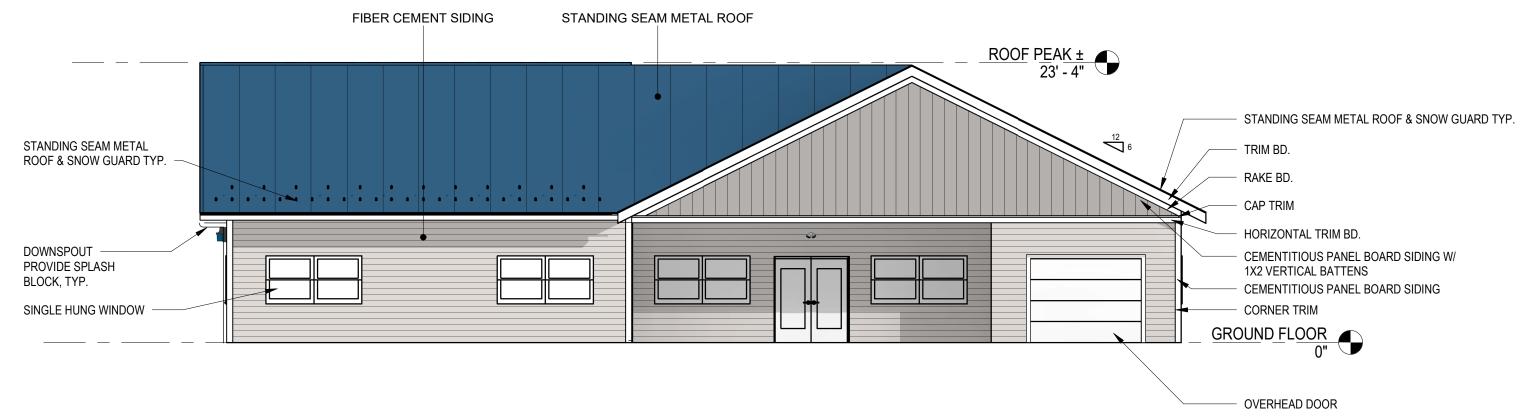

1 NORTH ELEVATION COLORED
D-201 SCALE: 1/8" = 1'-0"

FIBER CEMENT SIDING

STANDING SEAM METAL ROOF

ROOF PEAK ±
23' - 4"

STANDING SEAM METAL ROOF & SNOW GUARDS TYP.

CORNER TRIM

CEMENTITIOUS PANEL BOARD SIDING

DOWNSPOUT TYP.