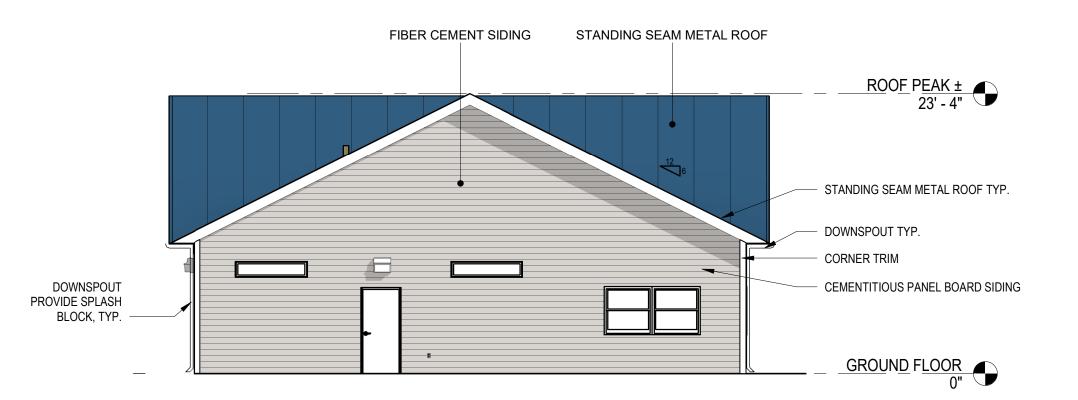

## 3 EAST ELEVATION COLORED D-201 SCALE: 1/8" = 1'-0"

D-201

WEST ELEVATION COLORED

SCALE: 1/8" = 1'-0"

MATERIAL LEGEND

STANDING SEAM METAL ROOF: MCBI LOKSEAM ROOF COLOR HARBOR BLUE
FIBER CEMENT SIDING: JAMES HARDIE SIDING COLOR PEARL GREY